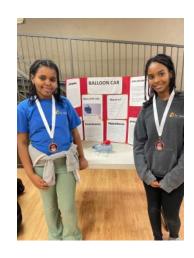

8 students. May the Lord continue to bless the work that you do and the time given to educate our students. Your services have been greatly respected, received & appreciated.











### **March Musts:**



Assessments & Report Cards have been sent home. We are proud of our students and thankful to our teachers to all the time invested in making learning successful.



May you all have a safe, blessed, and well deserved Spring Break!

Warm Blessings, Ms. E. Petersen, Vice Principal





Remember: Call the office before 9:00AM if your child is sick or away. Thank you to all our supporters your generous financial gifts.

Donations are accepted via cash, cheque, Interac & Credit Card in the office, or e- transfer to:

give@staidansschool.ca

## MARCH SCIENCE FAIR WAS A



HUGE SUCCESS!









# March 2025

| NUS | MOM | TUE