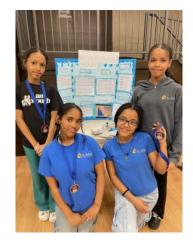

students. May the Lord continue to bless the work that you do and the time given to educate our students. Your services have been greatly respected, received & appreciated.











### **March Musts:**



Assessments & Report Cards have been sent home. We are proud of our students and thankful to our teachers to all the time invested in making learning successful.



May you all have a safe, blessed, and well deserved Spring Break!

Warm Blessings, Ms. E. Petersen, Vice Principal





Remember: Call the office before 9:00AM if your child is sick or away. Thank you to all our supporters your generous financial gifts.

Donations are accepted via cash, cheque, Interac & Credit Card in the office, or e- transfer to:

give@staidansschool.ca

## MARCH SCIENCE FAIR WAS A



HUGE SUCCESS!









# March 2025

| NUS | MOM | TUE