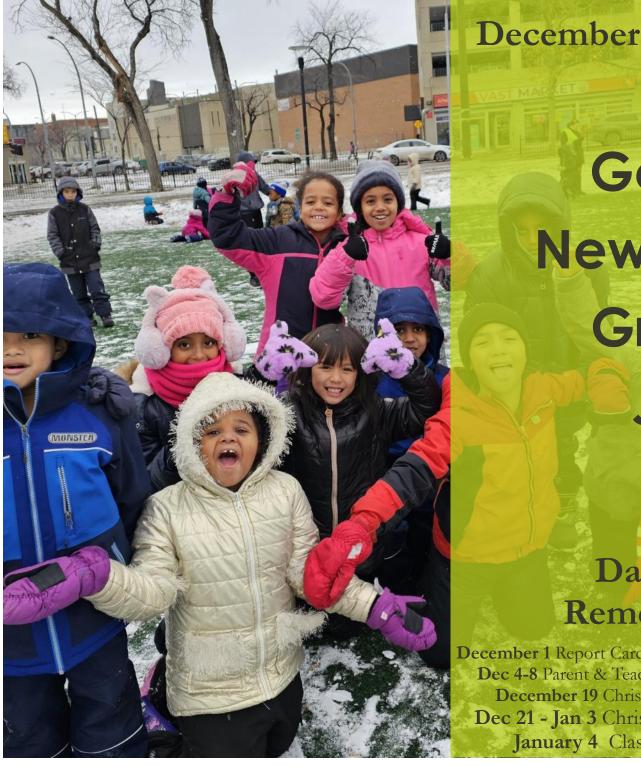

Good News of Great Joy!

> **Dates To** Remember

**December 1** Report Cards Sent Home Dec 4-8 Parent & Teacher Meetings **December 19** Christmas Concert Dec 21 - Jan 3 Christmas Break January 4 Classes Resume "Do not be afraid. I bring you good news that will bring great JOY for all the people. Today in the town of David a SAVIOR has been born to you: He is the Messiah, the LORD."

Luke 2:10,11

The message that the Angels declared many years ago, is the same for us today. "Do not be afraid." There are many things happening in the world and in our lives that could cause us to have fear. But, Jesus is STILL the Savior and the Messiah, so we can live with JOY and PEACE in our hearts.